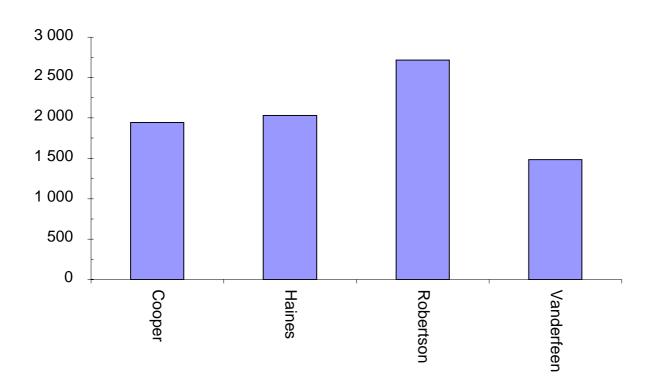

## Central Coast Council – 2000 Deputy Mayor first preferences

### **Deputy Mayor**

Ballot paper adjustment : 6
Total ballot papers : 8 363

Formal votes: 8 172

Informal ballot papers : 191
Informality Rate : 2.25%

|         | <u>-</u>          |        | CANDIE | DATES     |            |                    |                |                     |
|---------|-------------------|--------|--------|-----------|------------|--------------------|----------------|---------------------|
|         |                   | Cooper | Haines | Robertson | Vanderfeen | Exhausted<br>Votes | Total<br>Votes | Remarks             |
| Count 1 | Total             | 1 941  | 2 031  | 2 716     | 1 484      |                    | 8 172          |                     |
| Count 2 | Votes transferred | 400    | 428    | 522       | -1 484     | 134                |                | Vanderfeen excluded |
|         | Progress totals   | 2 341  | 2 459  | 3 238     | 0          | 134                | 8 172          |                     |
| Count 3 | Votes transferred | -2 341 | 934    | 1 166     |            | 241                |                | Cooper excluded     |
|         | Progress totals   | 0      | 3 393  | 4 404     |            | 375                | 8 172          | Robertson elected   |