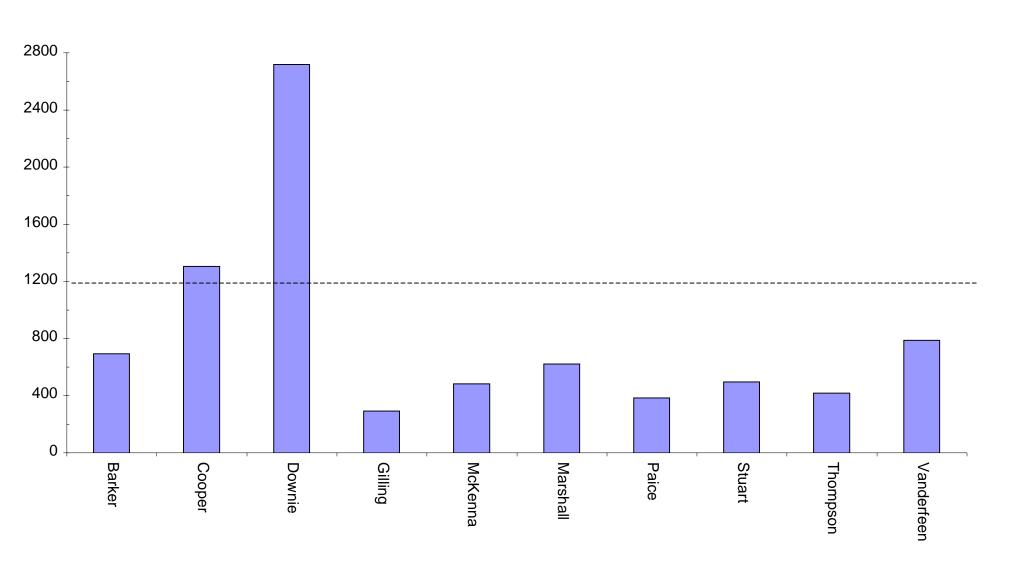

### **Central Coast Council - 2000 Councillor first preferences**

| Centra Polling close Number to k | <b>Central Coast</b> Polling closed at 10 am Tuesday 31 October 2000 Number to be elected : 6 Returning Officer : Mr Julian Type | y 31 Octobe       | r 2000   |           |          |          | Ele<br>Dec<br>Res | Electors enrolled:14866<br>Declarations returned:8 562<br>Response 57.59% | I: 14 866<br>ed:8 562<br>% |          | Declarations rejected:193<br>Declarations admitted:8 30<br>Rejection rate: 2.25% | ted: 193<br>tited: 8:369<br>2.25% | Ballot pal<br>Total ball      | Ballot paper adjustment: 9<br>Total ballot papers: 8 360 | Formal votes:8 190<br>Informal ballot papers:170<br>Informality rate: 2.03% |
|----------------------------------|----------------------------------------------------------------------------------------------------------------------------------|-------------------|----------|-----------|----------|----------|-------------------|---------------------------------------------------------------------------|----------------------------|----------|----------------------------------------------------------------------------------|-----------------------------------|-------------------------------|----------------------------------------------------------|-----------------------------------------------------------------------------|
|                                  | ,                                                                                                                                |                   |          |           |          | CANDID   | DATES             |                                                                           |                            |          |                                                                                  |                                   | Q                             | Quota = 1171                                             |                                                                             |
|                                  |                                                                                                                                  | Barker            | Cooper   | Downie    | Gilling  | McKenna  | Marshall          | Paice                                                                     | Stuart                     | Thompson | Vanderfeen                                                                       | Exhausted (                       | Loss<br>(Gain) by<br>Fraction | Total<br>Votes                                           | Remarks                                                                     |
| Count 1                          | Total                                                                                                                            | 692.00            | 1 303.00 | 2 718.00  | 291.00   | 482.00   | 621.00            | 383.00                                                                    | 496.00                     | 417.00   | 787.00                                                                           |                                   |                               | 8 190.00 <b>Downie e</b>                                 | Downie elected 1, Cooper elected 2                                          |
| Count 2                          | Votes transferred                                                                                                                | 287.99            |          | -1 547.00 | 73.42    | 324.99   | 195.22            | 114.97                                                                    | 198.63                     | 161.64   | 190.10                                                                           |                                   | 0.04                          | Downie's                                                 | Downie's surplus distributed                                                |
|                                  | Progress totals                                                                                                                  | 949.626           | 1 303.00 | 1 171.00  | 364.42   | 806.99   | 816.22            | 497.97                                                                    | 694.63                     | 578.64   | 977.10                                                                           | I                                 | 0.04                          | 8 190.00                                                 |                                                                             |
| Count 3                          | Votes transferred                                                                                                                | 15.60             | - 132.00 |           | 89.9     | 15.60    | 18.74             | 6.38                                                                      | 11.54                      | 22.38    | 35.05                                                                            |                                   | 0.03                          | Cooper's                                                 | Sooper's surplus distributed                                                |
|                                  | Progress totals                                                                                                                  | 995.59            | 1 171.00 | 1 171.00  | 371.10   | 822.59   | 834.96            | 504.35                                                                    | 706.17                     | 601.02   | 1 012.15                                                                         | I                                 | 0.07                          | 8 190.00                                                 |                                                                             |
| Counts 4 to 6                    | Counts 4 to 6 Votes transferred                                                                                                  | 43.88             |          |           | - 371.10 | 48.17    | 104.64            | 61.74                                                                     | 26.32                      | 27.09    | 59.20                                                                            |                                   | 90.0                          | Gilling excluded                                         | luded                                                                       |
|                                  | Progress totals                                                                                                                  | 1 039.47          | 1 171.00 | 1 171.00  | 00.0     | 870.76   | 939.60            | 60.995                                                                    | 732.49                     | 628.11   | 1 071.35                                                                         |                                   | 0.13                          | 8 190.00                                                 |                                                                             |
| Counts 7 to 8                    | 3 Votes transferred                                                                                                              | 90.05             |          |           |          | 72.92    | 108.76            | - 558.50                                                                  | 109.75                     | 76.36    | 100.64                                                                           |                                   | 0.02                          | Paice part                                               | Paice part excluded                                                         |
|                                  | Progress totals                                                                                                                  | 1 129.52          | 1 171.00 | 1 171.00  | ļ        | 943.68   | 1 048.36          | 7.59                                                                      | 842.24                     | 704.47   | 1 171.99                                                                         | I                                 | 0.15                          | 8 190.00 Vanderfe                                        | Vanderfeen elected 3                                                        |
| Count 9                          | Votes transferred                                                                                                                | 1.31              |          |           |          | 0.30     | 2.02              | - 7.59                                                                    | 1.62                       | 2.32     |                                                                                  |                                   | 0.02                          | Paice fully                                              | Paice fully excluded                                                        |
|                                  | Progress totals                                                                                                                  | 1 130.83          | 1 171.00 | 1 171.00  | ļ        | 943.98   | 1 050.38          | 0.00                                                                      | 843.86                     | 706.79   | 1 171.99                                                                         | I                                 | 0.17                          | 8 190.00                                                 |                                                                             |
| Count 10                         | Votes transferred                                                                                                                | 0.25              |          |           |          | 0.25     | 0.22              |                                                                           | 0.12                       | 0.12     | - 0.99                                                                           |                                   | 0.03                          | Vanderfee                                                | Vanderfeen's surplus distributed                                            |
|                                  | Progress totals                                                                                                                  | 1 131.08          | 1 171.00 | 1 171.00  |          | 944.23   | 1 050.60          |                                                                           | 843.98                     | 706.91   | 1 171.00                                                                         |                                   | 0.20                          | 8 190.00                                                 |                                                                             |
| Count 11                         | Votes transferred                                                                                                                | 110.00            |          |           |          | 135.00   | 127.00            |                                                                           | 125.00                     | - 497.00 |                                                                                  |                                   | 00.00                         | Thompsor                                                 | Thompson part excluded                                                      |
|                                  | Progress totals                                                                                                                  | 1 241.08 1 171.00 | 1 171.00 | 1 171.00  |          | 1 079.23 | 1 177.60          |                                                                           | 968.98                     | 209.91   | 1 171.00                                                                         |                                   | 0.20                          | 8 190.00 Barker el                                       | Barker elected 4, Marshall elected 5                                        |
| Count 12                         | Votes transferred                                                                                                                |                   |          |           | I        | 101.31   |                   | l                                                                         | 77.97                      | - 184.39 |                                                                                  | 5.12                              | - 0.01                        | Thompsor                                                 | Thompson part excluded                                                      |

8 190.00 McKenna elected 6

0.19

5.12

25.52 1171.00

1 046.95

1 180.54 1 177.60

1 241.08 1 171.00 1 171.00

Progress totals